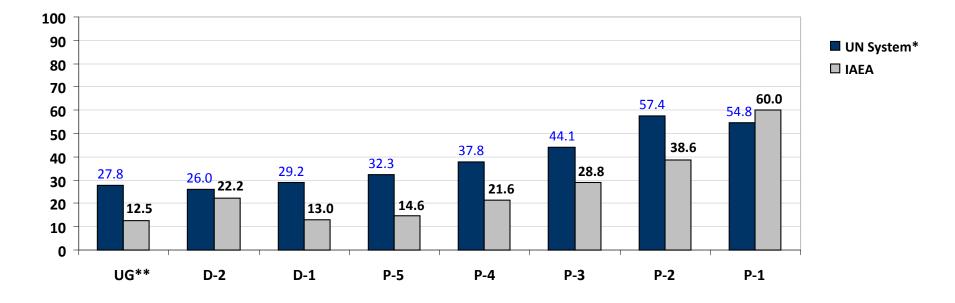

## Percentage of women in the professional and higher categories with appointments of one year or more in the United Nations system and IAEA as of 31 December 2009

\*30 of 31 entities submitted data

\*\* UG stands for "Ungraded" and combines the ranks of Secretary-General, Under-Secretary-General, Assistant Secretary-General, Director-General, Deputy Director-General and Assistant Director-General

| As of 31 December 2009, women in the UN system constituted:                        | As of 31 December 2009, women in IAEA constituted:                                |  |  |  |  |
|------------------------------------------------------------------------------------|-----------------------------------------------------------------------------------|--|--|--|--|
| • <b>39.9%</b> (11,514 out of 28,849) of all staff in the professional and higher  | • 22.3% (226 out of 1,012) of all staff in the professional and higher categories |  |  |  |  |
| categories with appointments of one year or more;                                  | with appointments of one year or more;                                            |  |  |  |  |
| • <b>28.4%</b> (762 out of 2,685) of all staff at the <b>D-1 level and above</b> ; | • <b>16.3%</b> (8 out of 49) of all staff at the <b>D-1 level and above</b> ;     |  |  |  |  |
| • <b>41.1%</b> (10,752 out of 26,164) of all staff at the <b>P level</b> ;         | • <b>22.6%</b> (218 out of 963) of all staff at the <b>P level</b> ;              |  |  |  |  |
| Gender balance has only been achieved at the P-1 (54.8%) and P-2 (57.4%) levels.   | Gender balance has only been achieved at the P-1 level (60%).                     |  |  |  |  |
| Largest increase: UG (3.5% from 24.3% in Dec 2007 to 27.8% in Dec 2009)            | Largest increase: P-1 (60.0% from 0.0% in Dec. 2007 to 60.0% in Dec. 2009); and   |  |  |  |  |
| Smallest increase: P-3 (0.6% from 43.5% in Dec 2007 to 44.1% in Dec 2009)          | P-2 (5.3% from 33.3% in Dec. 2007 to 38.6% in Dec. 2009)                          |  |  |  |  |
|                                                                                    | Largest decrease: UG (-4.2% from 16.7% in Dec 2007 to 12.5% in Dec 2009)          |  |  |  |  |